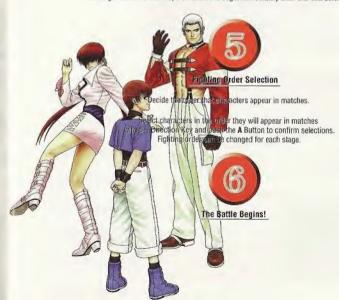

## Select a Game Mode with the Direction Key, and push the A Button to confirm selections.

| TEAM PLAY                         | A to a shall and both a constant                                   |
|-----------------------------------|--------------------------------------------------------------------|
|                                   | A team battle against the computer.                                |
| <ul><li>TEAM VS</li></ul>         | A two-player team battle.                                          |
| <ul> <li>SINGLE PLAY</li> </ul>   | A single-character battle against the computer.                    |
| ○ SINGLE VS                       | A two-player, single-character battle.                             |
| • SURVIVOR                        | Take on all characters in a "time attack" battle (see p.15).       |
| <ul> <li>PRACTICE</li> </ul>      | A mode for practicing game moves, etc. (see p. 16).                |
| <ul> <li>NEOGEO POCKET</li> </ul> | A mode to communicate with NEOGEO Pocket units (see pp. 17 to 19). |
| <ul> <li>OPTION</li> </ul>        | Change various game settings (see pp. 20 to 21).                   |

## Team Member Selection

Select 3 team members.

Choose one character at a time by moving the Direction Key and pushing the A Button to confirm selections. In single-character battles, the match will begin immediately after one character is selected.